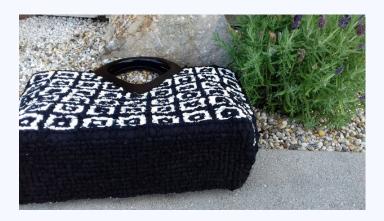

Dimensions: 38 • 25 cm Depth: approx. 10 cm

## Material inventory

Looped areas and edges: black and white cotton fabric (for white

I recycled old material I had at home)

Lining: black cotton fabric with six pockets

Handle: wooden, designer, pleasantly shaped lugs

Bottom: reinforced