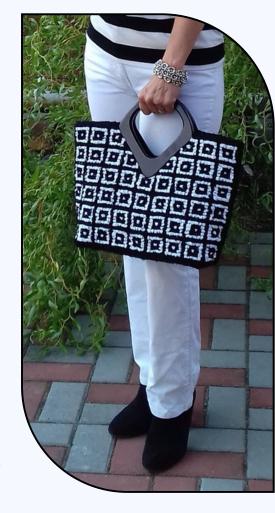

## black and white with hamalle design

I came up with this handbag pattern two years ago, but never found the time to cut it. I created different handbags in all possible colors so that I could match the handbags to the shoes I have at home, and for black or white clothes I could count on the fact that I could always reach for a normally bought handbag. But I missed her more and more:)

After finishing another of the bags for a customer, I decided it was time to finally make this black and white one for myself. And here is the result. I'm excited! She fulfilled my dreams beyond expectations...

## TIPS FOR IMPROVEMENT

I offer these design handles in the e-shop in black and dark brown. It is also possible to order a complete set for this handbag in my e-shop, including the option of choosing colors.